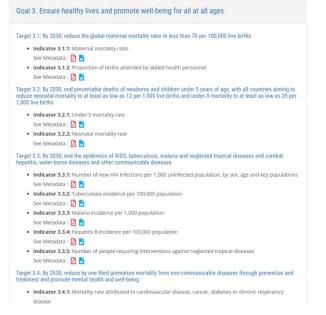

# Accessibility

PatentSight has mapped its global patent data base to SDG related techfields. This enables non patent experts to easily access their field of interest and gain valuable insights for their analysis.