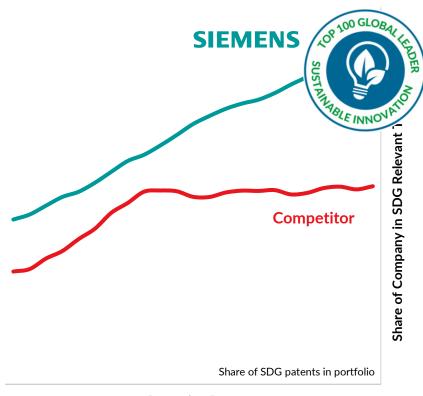

### **Valuation**

Patent data in combination with the Patent Asset Index reveals real champions and allows stakeholders as well as shareholders a better decisionmaking process.