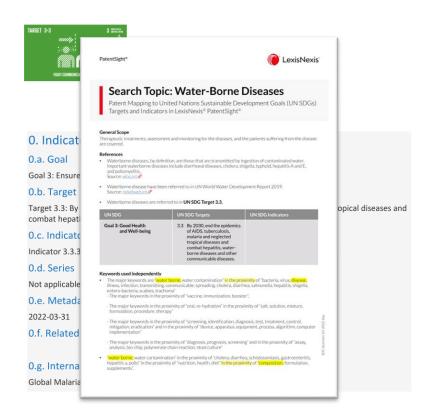

# Accessibility

PatentSight has mapped its global patent data base to SDG related techfields. This enables non patent experts to easily access their field of interest and gain valuable insights for their analysis.