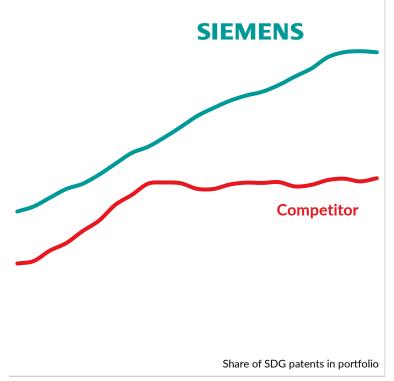

### **Valuation**

Patent data in combination with the Patent Asset Index reveals real champions and allows stakeholders as well as shareholders a better decisionmaking process.