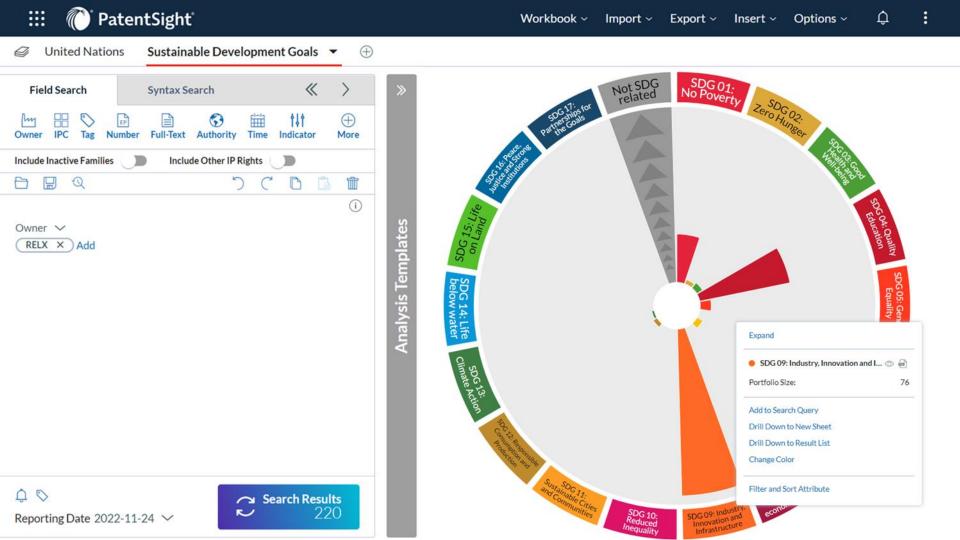

## Measurability

Patent data is an important source to measure a company's contribution to a sustainable world. Innovation has been identified a key contributor to more sustainability.\*

### **Transparency**

Including patent data to the SDG evaluation process helps to shed more light to the effort company's put into becoming SDG compliant and avoids "green washing."

### **Valuation**

Patent data in combination with the Patent Asset Index reveals real champions and allows stakeholders as well as shareholders a better decisionmaking process.

# Accessibility

PatentSight has mapped its global patent data base to SDG related techfields. This enables non patent experts to easily access their field of interest and gain valuable insights for their analysis.