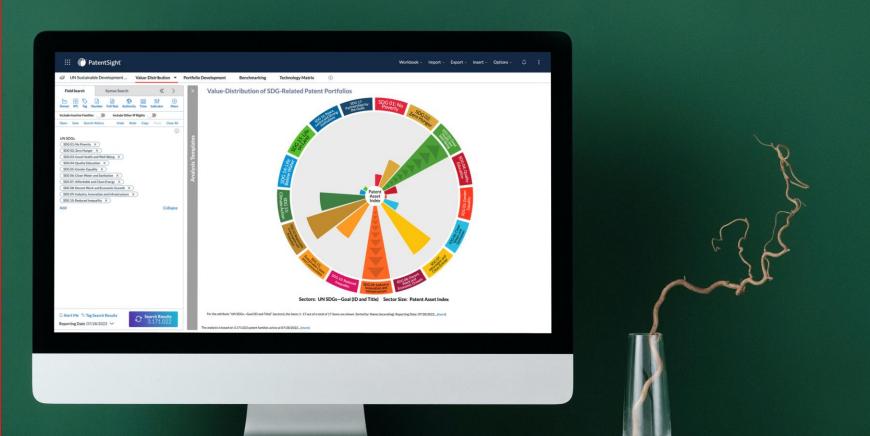

**Reporting Date** 

**Reporting Date** 

THE GLOBAL GOALS

Portfolio Strength

## Measurability

Patent data is an important source to measure a company's contribution to a sustainable world. Innovation has been identified a key contributor to more sustainability.\*

### **Transparency**

Including patent data to the SDG evaluation process helps to shed more light to the effort company's put into becoming SDG compliant and avoids "green washing."

### **Valuation**

Patent data in combination with the Patent Asset Index reveals real champions and allows stakeholders as well as shareholders a better decisionmaking process.

# Accessibility

PatentSight has mapped its global patent data base to SDG related techfields. This enables non patent experts to easily access their field of interest and gain valuable insights for their analysis.